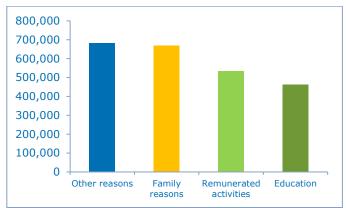

In 2013, **2,346,607 first residence permits** were issued to third-country nationals in the European Union.<sup>7</sup> The largest share (29%) of residence permits was issued for other reasons, followed by family reasons (29%), remunerated activities (23%) and education reasons (20%) – see Figure 1 below.